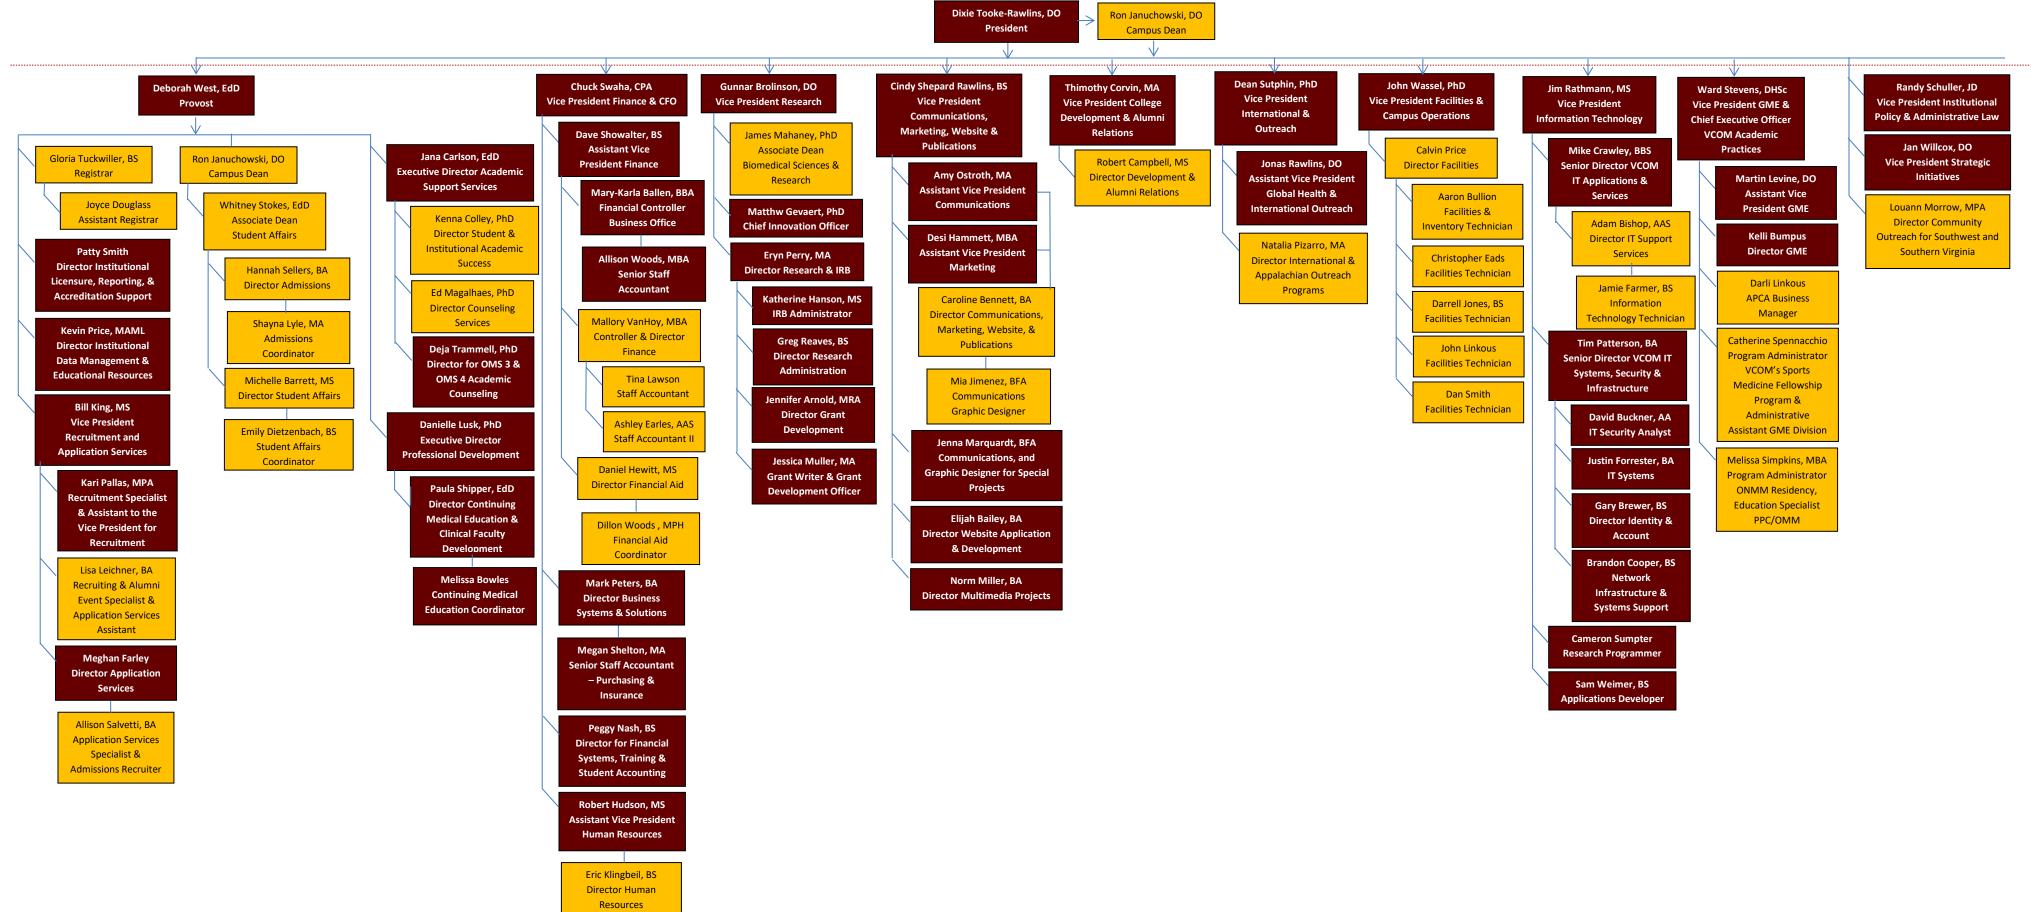

## EDWARD VIA COLLEGE OF OSTEOPATHIC MEDICINE

## Virginia Campus - Administrative Services and Support Organizational Chart

Orange indicates the administration/supervisors/directors/staff who are full-time on the Virginia Campus and who report to their direct supervisor and to the Campus Dean

Maroon indicates vice presidents/vice provosts who travel to the Virginia campus and communicate via Zoom regularly to meet with supervisors who work on campus to assure campus needs are met. These VPs are responsible to both the President or Provost and to the Campus Deans to assure all campus needs are met.