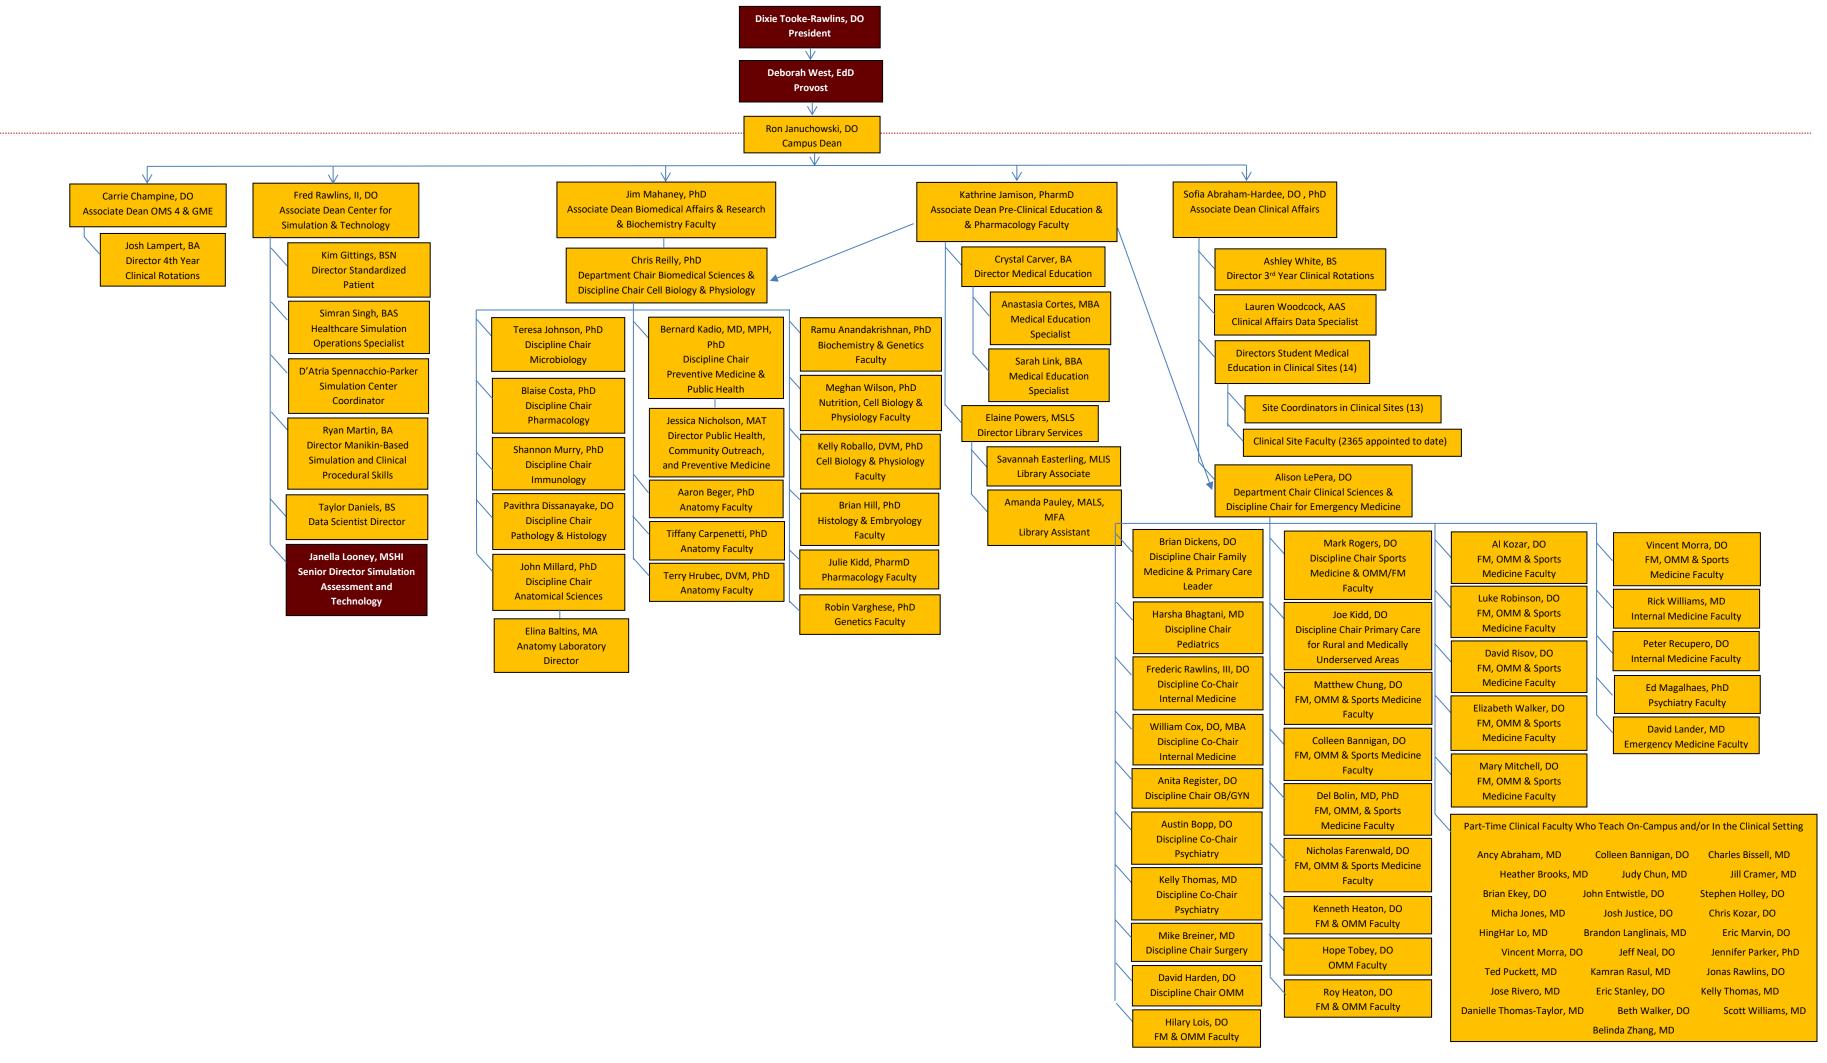

## EDWARD VIA COLLEGE OF OSTEOPATHIC MEDICINE

## Virginia Campus – Academic Organizational Chart