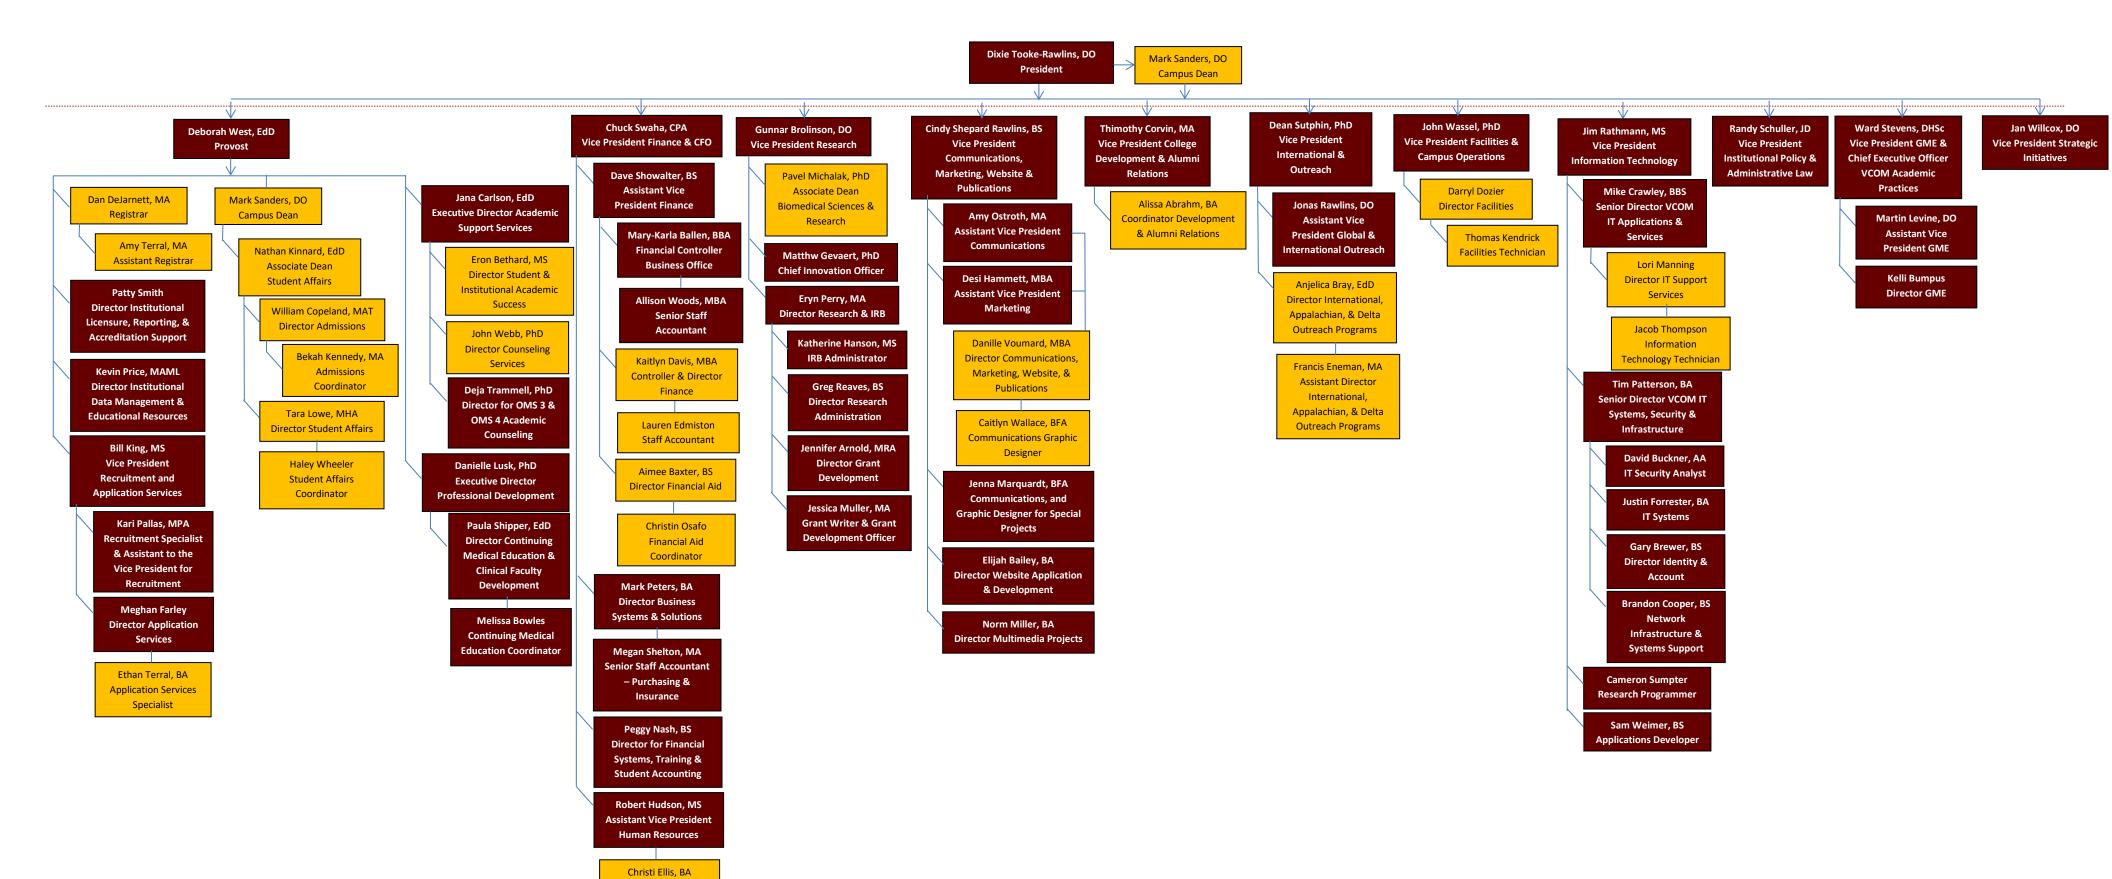

## EDWARD VIA COLLEGE OF OSTEOPATHIC MEDICINE

Louisiana Campus - Administrative Services and Support Organizational Chart

Orange indicates the administration/supervisors/directors/staff who are full-time on the Louisiana Campus and who report to their direct supervisor and to the Campus Dean

Director Human Resources

■ Maroon indicates vice presidents/vice provosts who travel to the Louisiana campus and communicate via Zoom regularly to meet with supervisors who work on campus to assure campus needs are met. These VPs are responsible to both the President or Provost and to the Campus Deans to assure all campus needs are met.