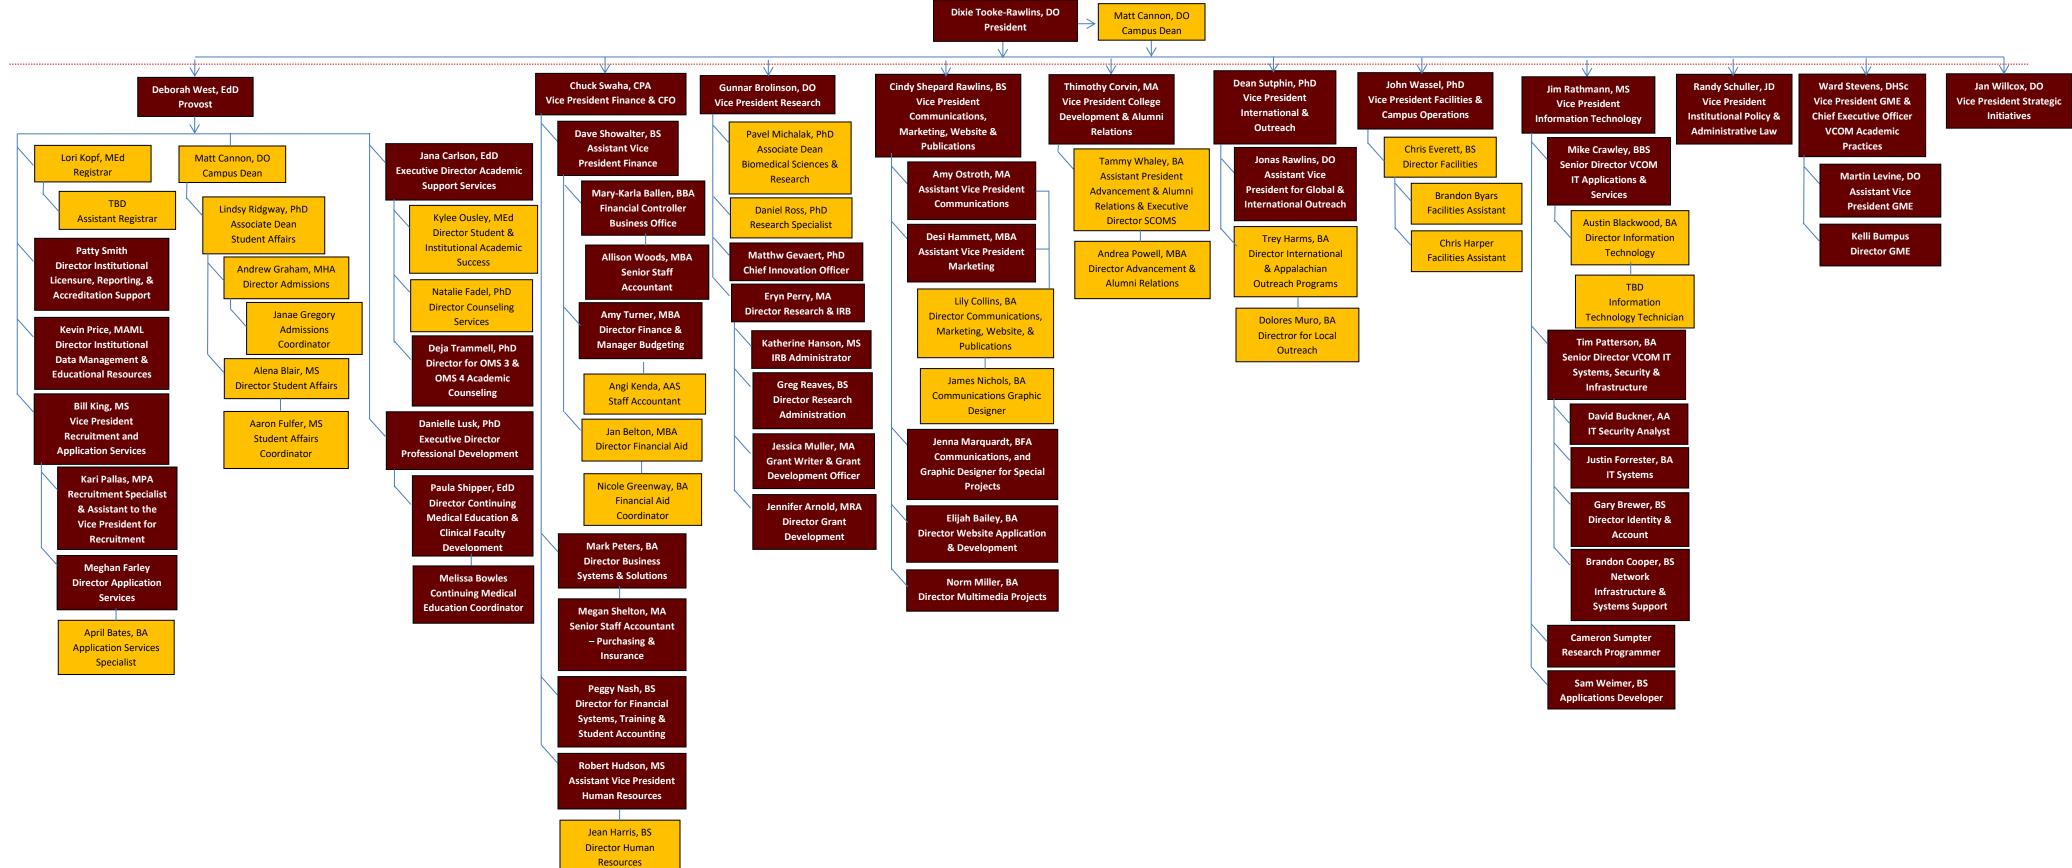

## EDWARD VIA COLLEGE OF OSTEOPATHIC MEDICINE

## Carolinas Campus - Administrative Services and Support Organizational Chart

Orange indicates the administration/supervisors/directors/staff who are full-time on the Carolinas Campus and who report to their direct supervisor and to the Campus Dean

Maroon indicates vice presidents/vice provosts who travel to the Carolinas campus and communicate via Zoom regularly to meet with supervisors who work on campus to assure campus needs are met. These VPs are responsible to both the President or Provost and to the Campus Deans to assure all campus needs are met.