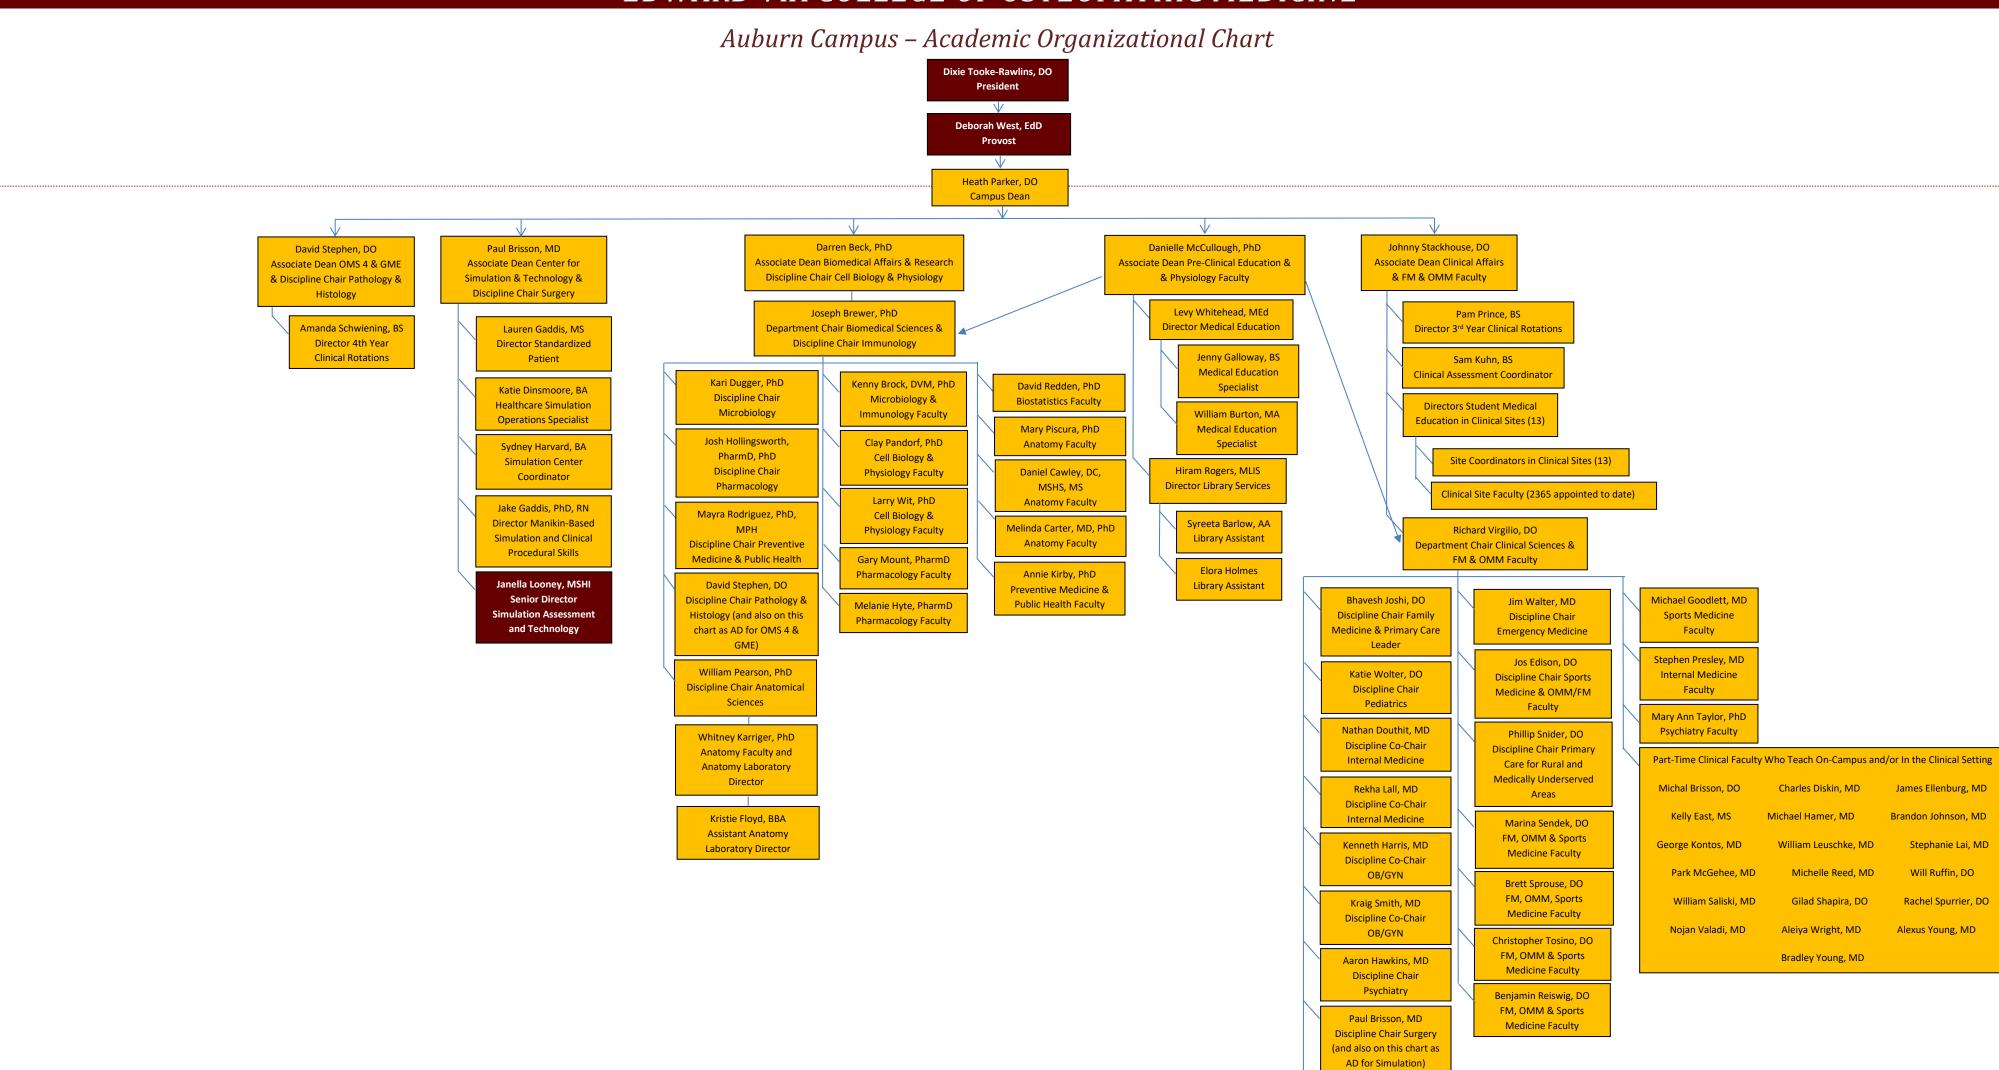

## EDWARD VIA COLLEGE OF OSTEOPATHIC MEDICINE

Kevin Hayes, DO
Discipline Chair OMM