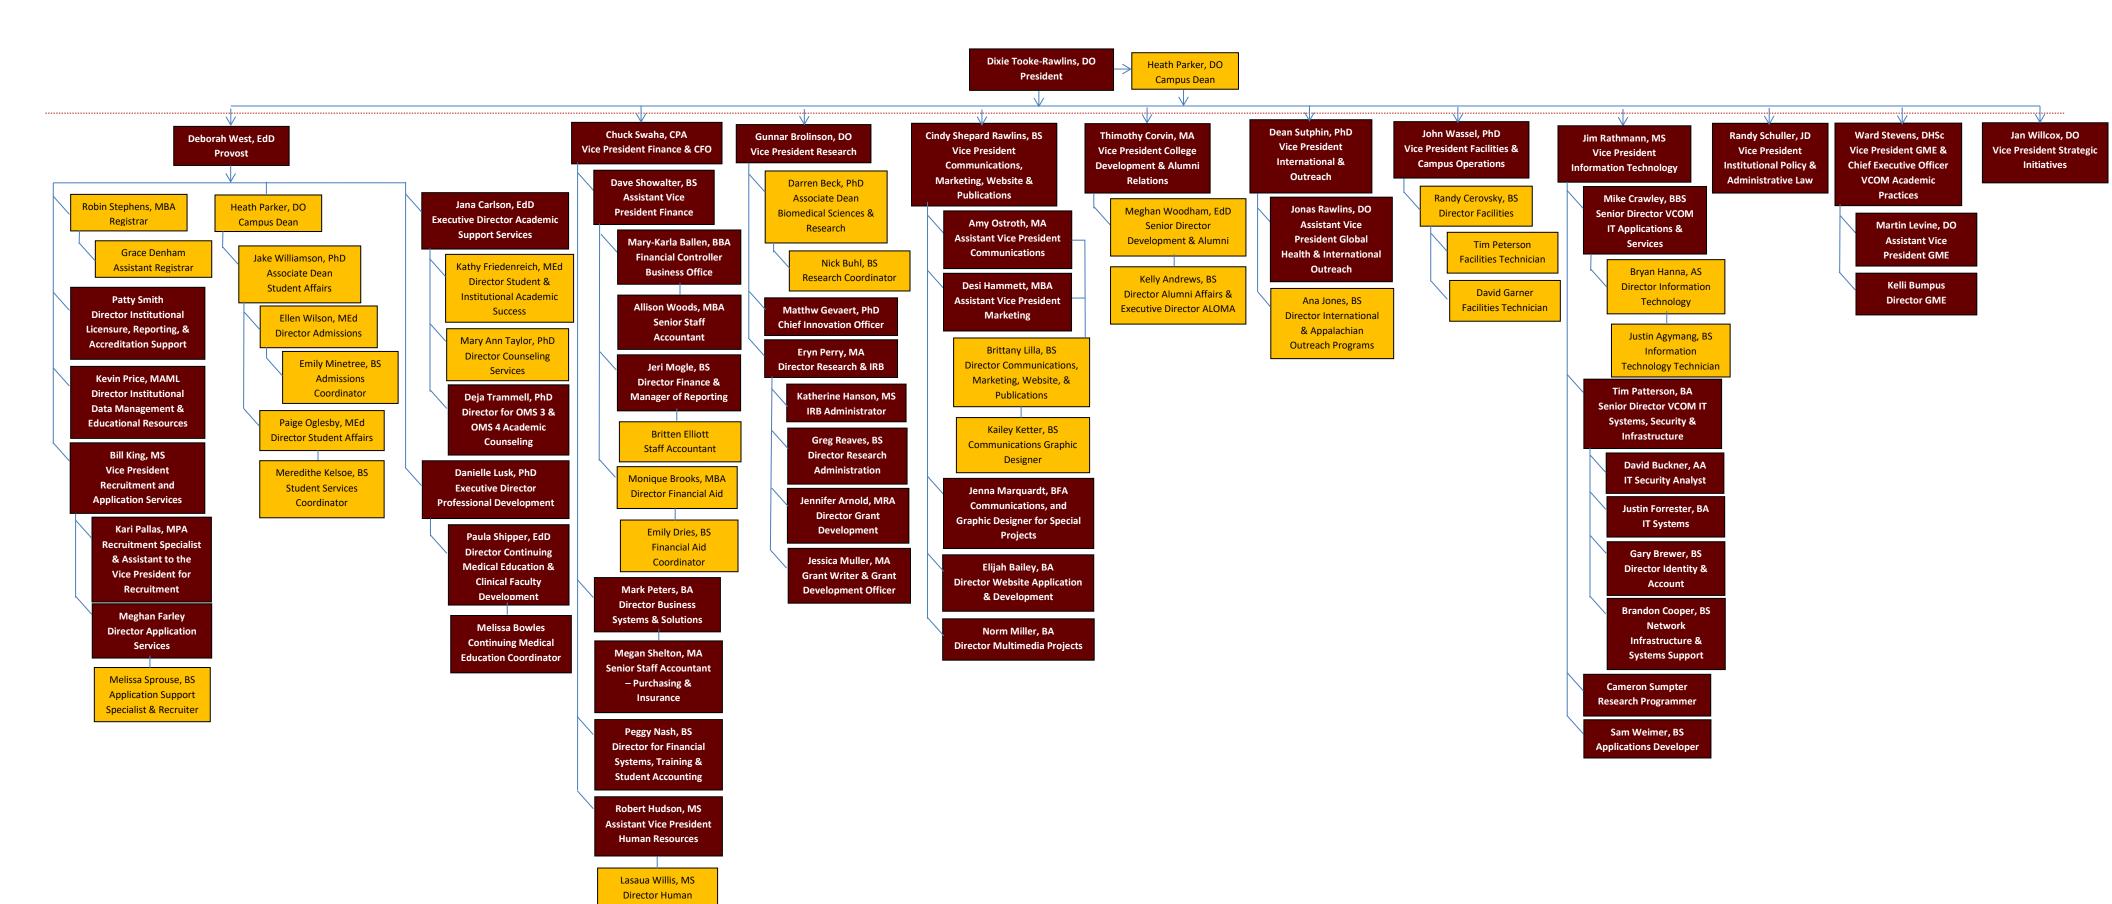

## EDWARD VIA COLLEGE OF OSTEOPATHIC MEDICINE

Auburn Campus - Administrative Services and Support Organizational Chart

Orange indicates the administration/supervisors/directors/staff who are full-time on the Auburn Campus and who report to their direct supervisor and to the Campus Dean

Resources

■ Maroon indicates vice presidents/vice provosts who travel to the Auburn campus and communicate via Zoom regularly to meet with supervisors who work on campus to assure campus needs are met. These VPs are responsible to both the President or Provost and to the Campus Deans to assure all campus needs are met.