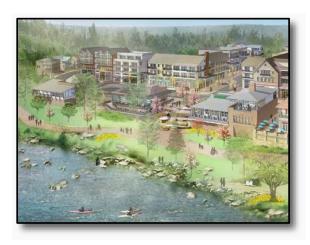

## **Community Information**

Rock Hill is an outer suburb of Charlotte, NC located about 25 miles south of the Uptown area with a population of around 70,000 residents. Rock Hill has several great community parks as well as outstanding tennis and soccer facilities. The city recently completed a mixed use development called River Walk situated along the Catawba River that includes housing, restaurants, parks, a three mile paved greenway, kayak launch, mountain bike trails and much more. Rock Hill has a small but lively downtown area with local restaurants, an awesome coffee shop, breweries, and Food Truck Fridays at Fountain Park.